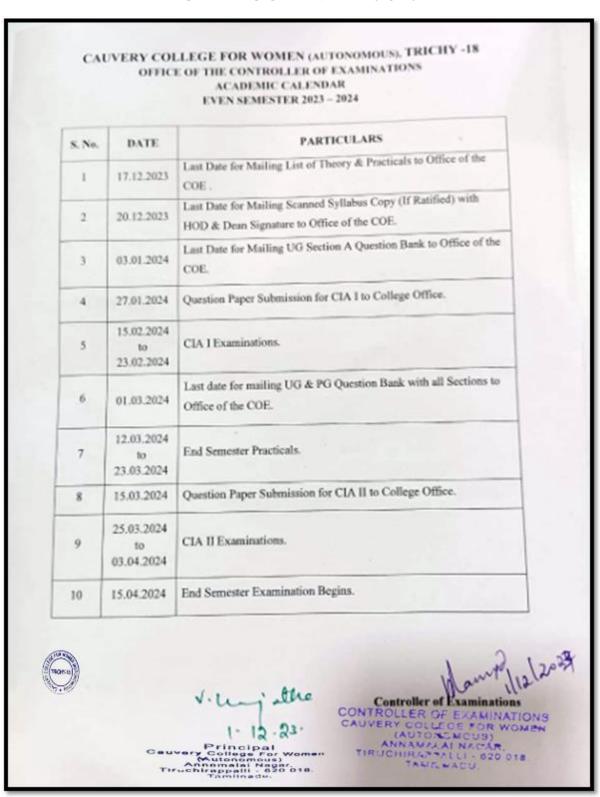

## CAUVERY COLLEGE FOR WOMEN (AUTONOMOUS), TRICHY -18 OFFICE OF THE CONTROLLER OF EXAMINATIONS ACADEMIC CALENDAR EVEN SEMESTER 2022 – 2023

| S. No. | DATE                           | PARTICULARS                                                                                                                      |
|--------|--------------------------------|----------------------------------------------------------------------------------------------------------------------------------|
| 1      | 05.12.2022                     | Declaration of November 2022 End Semester Examinations Result                                                                    |
| 2      | 07.12.2022                     | Last Date for Mailing List of Theory & Practicals to Office of the COE.                                                          |
| 3      | 15.12.2022                     | Last Date for Mailing Scanned Syllabus Copy (If Ratified) for II & III UG, II PG with HOD & Dean Signature to Office of the COE. |
| 4      | 15.12.2022                     | Last Date for Mailing I Year UG & PG Scanned Syllabus and<br>Question Bank to Office of the COE.                                 |
| 5      | 27.01.2023                     | Question Paper Submission for CIA I to College Office-                                                                           |
| 6      | 15.02.2023<br>to<br>24.02.2023 | CIA I Examinations.                                                                                                              |
| 7      | 10.03.2023<br>to<br>24.03.2023 | End Semester Practicals                                                                                                          |
| 8      | 15.03.2023                     | Question Paper Submission for CIA II to College Office.                                                                          |
| 9      | 27.03.2023<br>to<br>03.04.2023 | CIA II Examinations.                                                                                                             |
| 10     | 05.04.2023                     | Last Working Day                                                                                                                 |
| 11     | 19.04.2023                     | End Semester Examination Begins.                                                                                                 |